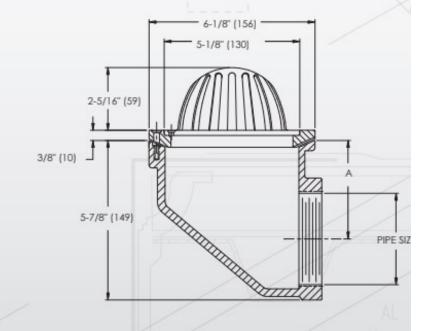

# RD-230 SIDE OUTLET BALCONY CAST IRON ROOF DRAIN.

# **FEATURES**

- Cast nickle bronze dome strainer resists wear and discoloration
- Flashing clamp for secure installation
- IPS threaded outlet
- Engineered with cast iron for long life and durability

# CAST IRON SIDE OUTLET ROOF DRAIN

RD-230 epoxy coated cast iron side outlet balcony drain with flashing clamp, cast nickel bronze dome strainer, and IPS threaded outlet.

## **FEATURES**

- · Flashing clamp for secure installation
- · IPS threaded outlet
- Cast nickle bronze dome strainer resists wear and discoloration
- Available in 2", 3" and 4"