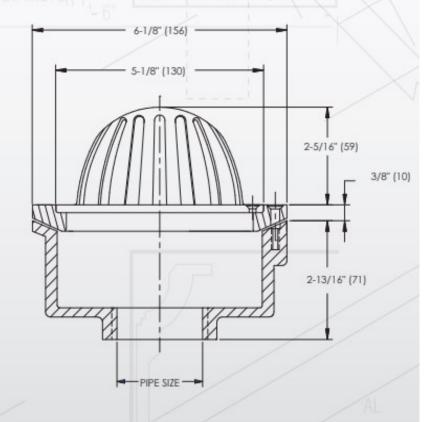

# RD-240 BOTTOM OUTLET BALCONY CAST IRON ROOF DRAIN.

# **FEATURES**

- Cast nickle bronze dome strainer resists wear and discoloration
- Flashing clamp for secure installation
- IPS threaded outlet
- Engineered with cast iron for long life and durability

# BOTTON OUTLET BALCONY CAST IRON ROOF DRAIN

RD-240 epoxy coated cast iron bottom outlet balcony drain with flashing clamp, cast nickel bronze dome strainer, and IPS threaded outlet.

### **FEATURES**

- Cast nickle bronze dome strainer resists wear and discoloration
- · Flashing clamp for secure installation
- · IPS threaded outlet
- · Engineered with cast iron for long life and durability