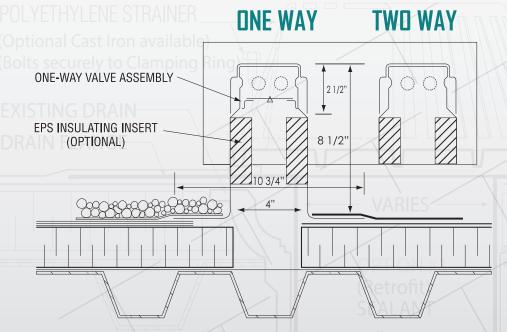

## One Way

Exclusive one-way valve design prevents moisture from re-entering roofing system

## **Two Way**

Allows for both exhaust and convective movement of air

Note: Some vents are supplied with caps unattached for ease of installation.

| PRODUCT             | OVERALL           | BASE          | BASE OPENING WITH | FLANGE             | FLANGE   | RECOMMENDED |
|---------------------|-------------------|---------------|-------------------|--------------------|----------|-------------|
| SPECIFICATIONS      | Height            | Opening       | INSULATION INSERT | Diameter           | Material | Spacing     |
| ALUMINUM INSULVENTS | 8 1/2 IN.   216MM | 4 IN.   102MM | 3 IN.   76MM      | 10 3/4 IN.   273MM | ALUMINUM |             |