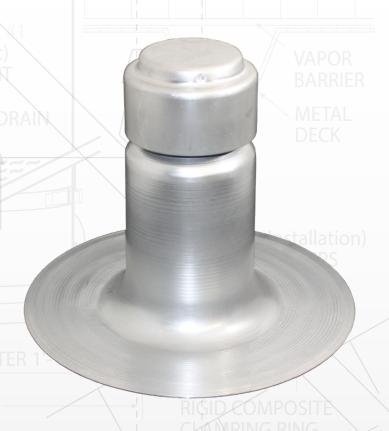

## **ALUMINUM INSULVENT**

One Way & Two Way

## **FEATURES:**

- Provides pressure equalization in roof system
- Low cost, all-metal breather used for venting all types of insulation
- Spun from heavy gauge aluminum
- An extra wide base opening and security attached cap
- An optional foam insert is available to prevent moisture from condensing on the inside of the standpipe
- Simple & easy to install
- Unique cap design shields against entry of wind-blown rain or snow
- Flange may be coated with PVC or TPO.