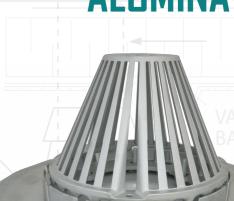

# ALUMINATOR

## ALL ALUMINUM RETROFIT ROOF DRAIN

#### **FEATURES:**

- All Aluminum Retrofit Drain with Aluminum Body
- Constructed of Heavy Duty Spun Aluminum for Quick & Easy Installation
- Heavy Duty Aluminum Ring that is 1-1/4" Tall 12 Scallops to Maximize Drainage Seep Holes on Bottom of Ring & Bolt in Place 3 Bolt Aluminum Strainer that is 10" Diameter x 6" Tall)
- Standard with ProSeal Rubber Seal
- Larger Stud Diameter for Increased Strength of Hardware
- Available in Sizes of 2", 3", 4", 5", 6" & 8" (2" & 8" w/ Tape Seal)
- **Includes Strong Mechanical Seal that Prevents** Water Back-up Issues
- Flange Diameter 16" Drain Outlet Length 12"
- Certified to Conform with ASME A112.6.4 & CSA B79 Plumbing Standards (3", 4", 5" & 6" Sizes Only)