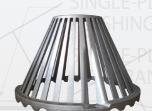

#### **FEATURES:**

- All Aluminum Retrofit Drain with Aluminum Body
- Constructed of Heavy Duty Spun Aluminum for Quick & Easy Installation
- Heavy Duty Aluminum Ring that is 1-1/4" Tall 12 Scallops to Maximize Drainage Seep Holes on Bottom of Ring & Bolt in Place 3 Bolt Aluminum Strainer that is 10" Diameter x 6" Tall)
- Standard with ProSeal Rubber Seal
- Larger Stud Diameter for Increased Strength of Hardware
- Available in Sizes of 2", 3", 4", 5", 6" & 8" (2" & 8" w/ Tape Seal)
- **Includes Strong Mechanical Seal that Prevents** Water Back-up Issues
- Flange Diameter 16" Drain Outlet Length 12"
- Certified to Conform with ASME A112.6.4 & CSA B79 Plumbing Standards (3", 4", 5" & 6" Sizes Only)