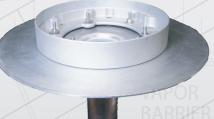

#### OVERFLOW RING

DMI's Overflow option is a spun aluminum attachment that is designed to use with all of our aluminum drains with clamping ring. It provides additional drainage when water levels exceeds 2 inches. 2" & 4" aluminum overflow insert available (call for details).

LOW PROFILE ALUMINUM STRAINER

ALUMINATOR WITH OVERFLOW RING

5-7/8" - 6-1/4"