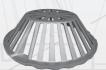

#### **FEATURES:**

- All Aluminum Retrofit Drain with Aluminum Body
- Constructed of Heavy Duty Spun Aluminum for Quick & Easy Installation
- Heavy Duty Aluminum Ring that is 1-1/4" Tall 12 Scallops to Maximize Drainage Seep Holes on Bottom of Ring & Bolt in Place 3 Bolt Aluminum Strainer that is 10" Diameter x 6" Tall)
- Standard with ProSeal Rubber Seal
- Larger Stud Diameter for Increased Strength of Hardware
- Available in Sizes of 2", 3", 4", 5", 6" & 8" (2" & 8" w/ Tape Seal)
- **Includes Strong Mechanical Seal that Prevents** Water Back-up Issues
- Flange Diameter 16" Drain Outlet Length 12"
- Certified to Conform with ASME A112.6.4 & CSA B79 Plumbing Standards (3", 4", 5" & 6" Sizes Only)

#### 2.75" LOW PROFILE ALUMINUM STRAINER

LOW PROFILE ALUMINUM STRAINER

ALUMINATOR WITH OVERFLOW RING

5-7/8" - 6-1/4"