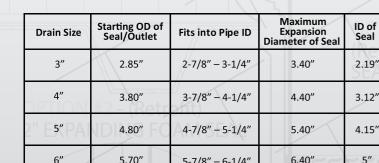

#### PVC/TPO COATINGS

Our Aluminator Flange has the option to be PVC or TPO Coated for direct hot air welding of PVC and TPO type roofing membranes.

THE CHART BELOW SHOWS OUR SEAL EXPANSION CAPACITIES FOR OUR ALUMINATOR & PROSEAL DRAINS

Only

Due to variations in manufacturing and job site inconsistencies the above data are guidelines only and are not augranteed for any specific situations.