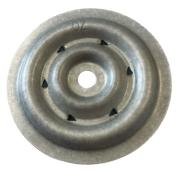

## DEK\*ZIP 2-3/8" ROUND BARBED PLATE

The 2-3/8" round steel DEK-ZIP Membrane stress plates are designed to attached single ply and modified bituminous membranes to the to steel, wood or masonry roof decks.

## Features:

- Multiple rib design for strength
- Recessed fastener hole for a low installed profile
- Universal for use in application with many manufacturers commercial roofing screws

including Panclip SDL and DEK-ZIP low slope fasteners.

• Center hole sized to fit #12, #14, 1/4", &#15 fasteners

## Specifications

Design A Diameter: Thickness: Material Spec: Material composition C.O.O (a) C.O.O (b)

2.375" (60.33mm) 0.038" 20 ga SAE J1392 AZ55 Galvalume Steel (a) Vietnam (a) Peoples Republic of China (b)