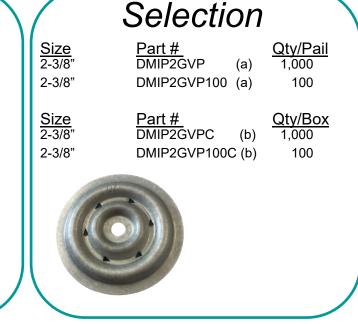

## Specifications

Design A Diameter: Thickness: Material Spec: Material composition C.O.O (a) C.O.O (b)

2.375" (60.33mm) 0.038" 20 ga SAE J1392 AZ55 Galvalume Steel (a) Vietnam (a) Peoples Republic of China (b)