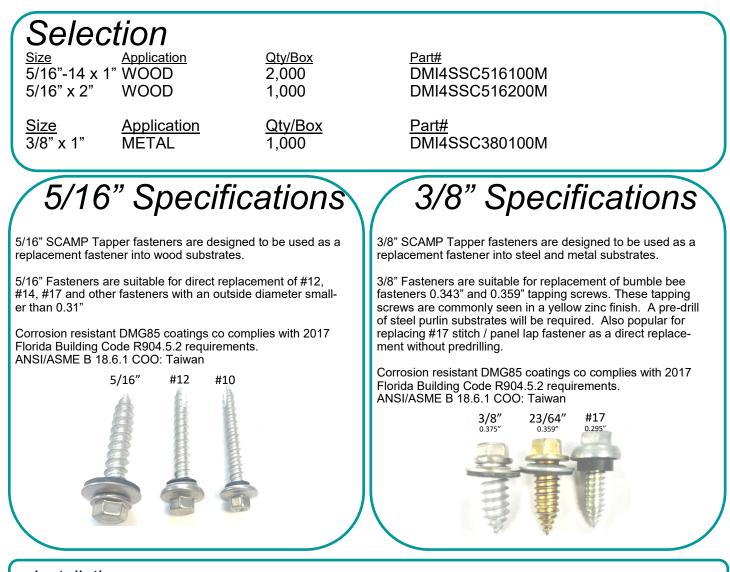

## 30455C Self Tapping Replacement Fastener

The SCAMP (Stainless Cap And Metal Point) self tapping fastener offers the installed protection of stainless steel without the cost and installation challenges of a full 304 stainless steel fastener. The SCAMP provides torsional and tensile strengths of a carbon steel fastener with the installed exterior corrosion resistance of stainless steel.

Features:

- 304 Series Stainless Steel Capped Head
- Type A
- Thick EPDM seal washer, DMG85 corrosion resistant shank coating.
- Lifetime warranty against red rust corrosion on head of fastener.

**Installation:** 3/8" Hex driver LSC drivers suggest. 0-2500 rpm electric screw gun with depth sensing nose piece or torque control device. Suggested drill speed into most substrates is1800 rpm. Do not overdrive or under drive, not suggested for use with impact driver installation tools. Approximated values are average ultimate values. Values may change with strength and condition of substrate wood or steel.