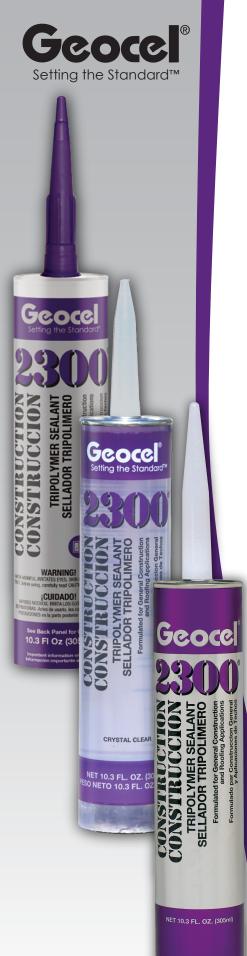

## 2300 CONSTRUCTION TRIPOLYMER SEALANT

## 2300 Sealant Product Benefits:

- Excellent adhesion to many building substrates, even when damp, oily or dirty
- Excellent elongation
- Resealable, may be applied over itself
- UV resistant
- Cured sealant is mildew resistant
- Easy to apply; Paintable
- Flexible; Resists cracking
- Available in Crystal Clear, Standard and Metal Roof colors

**2300 Sealant** in **Colors** may not be sold in the state of California. **2300 Sealant** in **Crystal Clear** is exempt from this rule except in SCAQMD counties.

|                        | Geocel<br>2300 Sealant                                 | Competitor's<br>Metal Roof Sealant                                                                           |
|------------------------|--------------------------------------------------------|--------------------------------------------------------------------------------------------------------------|
| Application Conditions | Adverse weather                                        | Above 0° F                                                                                                   |
| Working Surface        | Applies to dirty,<br>oily, frozen and<br>damp surfaces | Surfaces must be clean down to the<br>original substrate & free from any<br>material that may deter adhesion |
| Cold Weather Extrusion | Yes                                                    | Yes                                                                                                          |
| Paintable              | Yes                                                    | Yes                                                                                                          |
| Warranty               | Limited                                                | Limited                                                                                                      |
| Manufacturing          | Made in USA with Global Materials                      | Made in USA                                                                                                  |