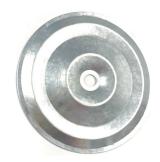

## **DEK\*ZIP 3" ROUND STRESS PLATE**

The 3" round steel DEK-ZIP stress plates are designed to distribute clamping force of commercial roofing fasteners. Popular for insulation board and coverboard attachment to steel, wood or masonry roof decks.

## **Features:**

- Multiple rib design for strength
- Recessed fastener hole for a low installed profile
- Universal for use in application with many manufacturers commercial roofing screws including Panclip SDL and DEK-ZIP low slope fasteners.
- Center hole sized to fit #12, #14, 1/4", &#15 fasteners

## **Specifications**

Design A Diameter:

Diameter: Thickness: Material Spec: 3.00" (76mm) 0.019" 25 ga SAE J1392

Vietnam

Material composition

AZ55 Galvalume Steel (a)

G-90 Galvanized Steel (b)

C.O.O