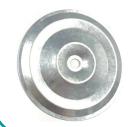

## **DEK\*ZIP 3" ROUND STRESS PLATE**

The 3" round steel DEK-ZIP stress plates are designed to distribute clamping force of commercial roofing fasteners. Popular for insulation board and coverboard attachment to steel, wood or masonry roof decks.

## **Features:**

- Multiple rib design for strength
- Recessed fastener hole for a low installed profile
- Universal for use in application with many manufacturers commercial roofing screws including Panclip SDL and DEK-ZIP low slope fasteners.
- Center hole sized to fit #12, #14, 1/4", &#15 fasteners

## **Specifications**

Design A Diameter:

Diameter: Thickness: Material Spec: 3.00" (76mm) 0.019" 25 ga SAE J1392

Vietnam

Material composition

AZ55 Galvalume Steel (a)

G-90 Galvanized Steel (b)

C.O.O