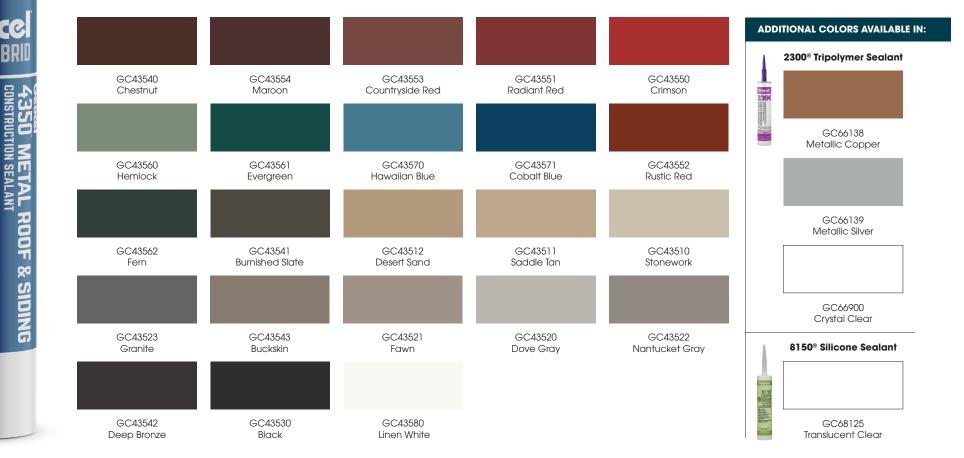

### 4350" HYBRID METAL ROOFING & SIDING CONSTRUCTION SEALANT COLORS

• Metal roofing and siding

• Skylights, windows and doors