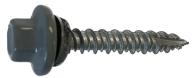

# #12 WOODZIP SCAMP SSC

#### WOODZIP S.C.A.M.P. 304 STAINLESS STEEL CAP HEAD

This little devil of a fastener was designed for original panel installation of 5V Crimp and other metal roofing panels to wood substrates. The #12 Woodzip SCAMP has proven to be a great performer into oriented strand board (OSB) providing higher pullout values than competing #10 fasteners. It has also found widespread use as a replacement fastener for old worn or backed out #9/#10 metal to wood roofing fasteners. High performance in wood substrates has also translated to excellent testing numbers in masonry substrates make the #12 Woodzip SCAMP a true multipurpose fastener.

#### Features:

- 304 Series Stainless Steel Capped Head
- Larger diameter oversized #12 Shank
- Galvanized and DMG85 Coated Shank with TP-17 Point
- Stainless Steel/EPDM "free spin" bonded sealing washer
- Standard colors available with Powder Coated Paint
- 5/16" drive head for driving stability
- Miami-Dade County Product Listing # L 21-0311.02

### **SPECIFICATIONS**

#12 WoodZIP SCAMP - 5/16 CHWH 304SS, HI-LO TP-17 Point. Assembled with EPDM/304 Stainless Steel Bonded Sealing Washer, Metal to Wood ,Metal to Concrete (with pre-drill)

Outside thread diameter: 0.221" Inside shank diameter: 0.158"