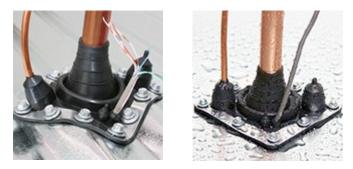

## **Solar Multi-Port Flashing**

5 Port Design for multiple functions. Available for order in EPDM and SILICONE. Up to 4 cables or wires and one pipe per flashing.

DMI approved fasteners and sealants should be used for installation please see your sales representative for part#'s.

|    | PIPE SIZE    | US PART NUM             |  | FLASHING DETAILS       |                |
|----|--------------|-------------------------|--|------------------------|----------------|
| #1 | 0"-1-15/16"  | BLACK<br>SMP-MR101BA    |  | A-Top opening diameter | Closed         |
|    | 0-49mm       | SILICONE<br>SMP-MR102RA |  | B-Overall Height       | 2-1/2") (63mm) |
|    | PORT         | PORT                    |  | C-Base dimensions      | 4-1/2" (114mm) |
|    | 3/8" (9.6mm) | ¾" (20mm)               |  |                        |                |