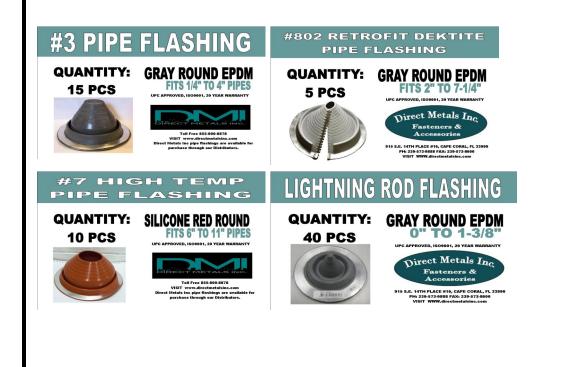

# D.M.I. ROUND & Dark Gray DEKTITE brand Pipe Flashings **EPDM AND SILICONE (HIGH TEMP) SIZES**

| SIZE | FITS PIPES              | O.D.    |
|------|-------------------------|---------|
| #1   | 1/4" – 2"               | 4 3/4"  |
| #2   | 1 3/4" – 3 1/4"         | 6 1/4"  |
| #3   | 1/4'' – 4"              | 7 3/4"  |
| #4   | 3" - 6 1/4"             | 9 1/4"  |
| #5   | 4 1/4" – 7 1/2"         | 10 3/4" |
| #6   | <b>5</b> " – <b>9</b> " | 12 1/4" |
| #7   | 6" – 11"                | 14 1/4" |
| #8   | 7" – 13"                | 16 1/2" |
| #9   | 10" – 19"               | 25 1/2" |
|      |                         |         |

### **ROUND BASE DEKTITE RETRO-FIT E.P.D.M. SIZES**

| SIZE | FITS PIPES    | BASE DIMENTIONS |
|------|---------------|-----------------|
| #801 | 3/4" - 2-3/4" | 6-1/3" ROUND    |
| #802 | 2"-7-1/4"     | 10-3/4" ROUND   |
| #803 | 3-1/4" TO 10" | 14-1/2" ROUND   |