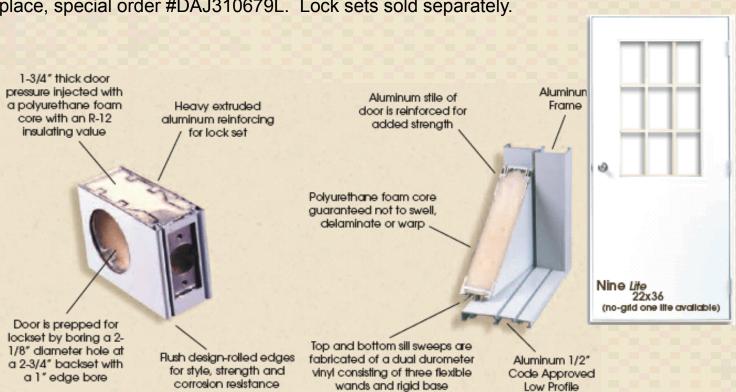

## 3100 Series Door

The 3100 series door has been designed for steel, masonry and wood construction and has been tested to surpass Florida Building Code standards for non-HV Zones. These prehung 4-way universal swing individually boxed doors recorded +55.00/-66.7 psf pressures in FBC wind testing (FL 7648.1). 1-3/4" thick door panel pressure injected with 2.2 pounds of polyurethane foam per cubic foot. This embossed white steel panel provides an R-12 insulation value. Rolled edge door panel design that is pre-painted with two coats of polyester paint for a durable and long lasting finish. The door is prehung mounted to the frame by three 12-gauge steel Zinc plated, 4 1/2" x 4" fixed pin hinges.

**Availability:** 3/0 x 6/8 Solid White Part# DAJ31057

Packaged 10 doors/pallet

**Options:** 9 lite interior grid windows that are foamed in place, special order #DAJ310679L. Lock sets sold separately.

**To purchase:** Direct Metals Inc offers our product through our registered distributors and wholesalers, to find a distributor please call 855-800-8878 or visit www.directmetalsinc.com for product information.