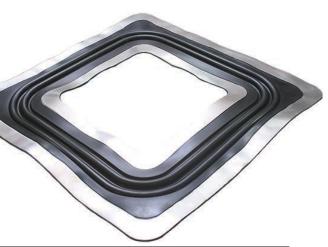

<sup>\*</sup>Complete specification data and testing methods are available upon request.

**Weather Protection** Made of E.P.D.M. or Silicone,

> These flashings are compounded specifically for maximum resistance to weathering due too zone and ultraviolet light.

**Adaptable Base** 

The base is designed to mold to most panel configurations and roof pitches regardless of pipe location.

Black, Light Grey & Dark Grey EPDM Opening: 11-3/4" X 11-3/4" Square Base: 24"