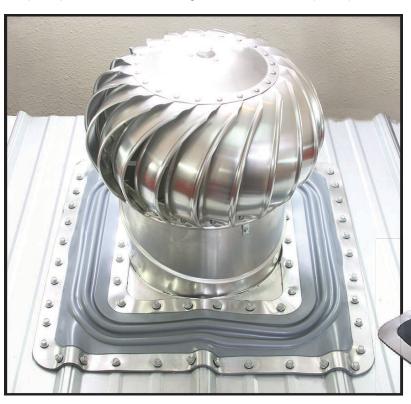

## **Metal Roof Vent Sealer Adapter Master Flash® Specifically designed for Metal Roofing Industry**

| Advanced Ozone Resistance tested to      |                            | EPDM<br>70 hour @ 500 pphm         |         |
|------------------------------------------|----------------------------|------------------------------------|---------|
| High Temperature Resistance<br>Tested to | Intermittent<br>Continuous | +135°C (+275°F)<br>+100°C (+212°F) |         |
| Low Temperature Resistance tested to     |                            | − 55°C                             | (-67°F) |
| Compression Set Maximum                  |                            | 25%                                |         |

**Adaptable Base** 

The base is designed to mold to most panel configurations and roof pitches regardless of pipe location.

Black, Light Grey & Dark Grey EPDM Opening: 11-3/4" X 11-3/4" Square Base: 24"